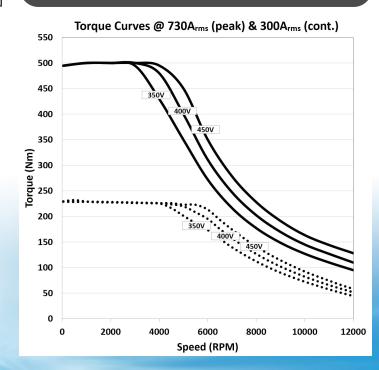

## iM-225-DX-D (INTEGRATED MODULE)

Made with BorgWarner

| Peak Torque               | 500Nm                                                                                |
|---------------------------|--------------------------------------------------------------------------------------|
| Peak Power                | 225kW                                                                                |
| Continuous Torque         | 230Nm                                                                                |
| Continuous Power          | 110-135 kW                                                                           |
| Maximum Speed             | 12000rpm                                                                             |
| Weight                    | 64 kg                                                                                |
| Motor Cooling Medium      | Dexron VI                                                                            |
| Inverter Cooling Medium   | 50% E.G. / 50% Water                                                                 |
| Maximum Water Temperature | 80°C<br>(Peak performance below 60°C,<br>Mild Derate 60-80°C,<br>No Torque at 100°C) |
| Combined Efficiency       | 95% peak<br>(@200Nm, 5500rpm)                                                        |