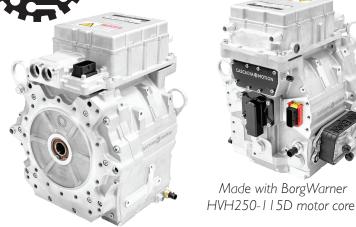

## iM-225-DX-D (INTEGRATED MODULE)

Made with BorgWarner

| Peak Torque               | 500Nm                                                                                |
|---------------------------|--------------------------------------------------------------------------------------|
| Peak Power                | 225kW                                                                                |
| Continuous Torque         | 230Nm                                                                                |
| Continuous Power          | 110-135 kW                                                                           |
| Maximum Speed             | 12000rpm                                                                             |
| Weight                    | 64 kg                                                                                |
| Motor Cooling Medium      | Dexron VI                                                                            |
| Inverter Cooling Medium   | 50% E.G. / 50% Water                                                                 |
| Maximum Water Temperature | 80°C<br>(Peak performance below 60°C,<br>Mild Derate 60-80°C,<br>No Torque at 100°C) |
| Combined Efficiency       | 95% peak<br>(@200Nm, 5500rpm)                                                        |

Speed (RPM)

Built using the CM200 inverter and HVH250 motor core, this integrated module packs a 500Nm punch within a compact package. It's loaded with integrated features like an oil pump, oil cooler, oil sump and water pump.