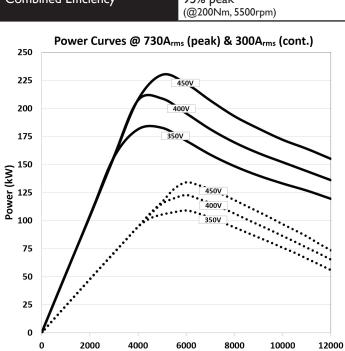

## iM-225-DX-D (INTEGRATED MODULE)

Made with BorgWarner

| Peak Torque               | 500Nm                                                                                |
|---------------------------|--------------------------------------------------------------------------------------|
| Peak Power                | 225kW                                                                                |
| Continuous Torque         | 230Nm                                                                                |
| Continuous Power          | 110-135 kW                                                                           |
| Maximum Speed             | 12000rpm                                                                             |
| Weight                    | 64 kg                                                                                |
| Motor Cooling Medium      | Dexron VI                                                                            |
| Inverter Cooling Medium   | 50% E.G. / 50% Water                                                                 |
| Maximum Water Temperature | 80°C<br>(Peak performance below 60°C,<br>Mild Derate 60-80°C,<br>No Torque at 100°C) |
| Combined Efficiency       | 95% peak<br>(@200Nm, 5500rpm)                                                        |